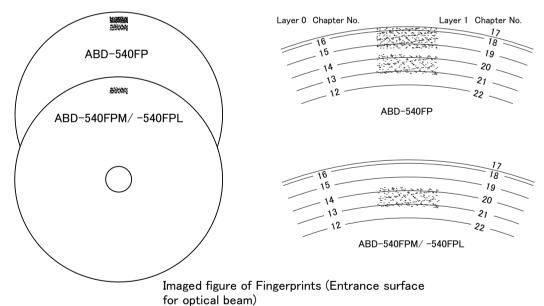

## 2. Specifications

- It is simulated Fingerprints adhered on the entrance surface for optical beam of a disc as Fingerprints Middle and Fingerprints Large.
- It is processed Middle and Large on ABD-540FP, Middle on ABD-540FPM and Large on ABD-540FPL.
- The error rate of Fingerprints area is managed within a specified level by our standard equipment.
- ABD-540 is used as a material disc. Please refer to ABD-540 Product Introduction for basic parameters.

| Model Name | Fingerprints | Effective Chapter/ Layer 0 | Effective Chapter/ Layer 1 |  |
|------------|--------------|----------------------------|----------------------------|--|
| ABD-540FP  | Middle       | Chapter No.13              | Chapter No.20              |  |
| ADD-J40FP  | Large        | Chapter No.15              | Chapter No.18              |  |
| ABD-540FPM | Middle       | Chapter No.13              | Charter No 20              |  |
| ABD-540FPL | Large        | Ghapter No.15              | Chapter No.20              |  |

X The location of Fingerprints is based on each chapter of Layer 0. Layer 1 side is just for reference.

Values in this sheet are measured by the equipments ALMEDIO-owned. Appearance and specifications are subject to change without notice.