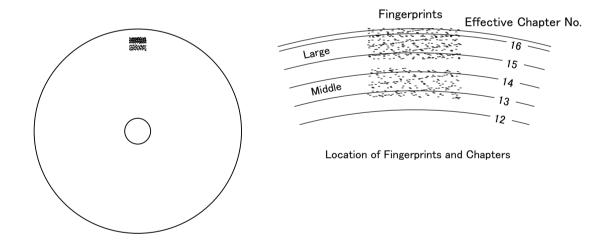

## 2. Specifications

- It is simulated Fingerprints adhered on the entrance surface for optical beam of a disc as Fingerprints Middle and Fingerprints Large.
- · The error rate of Fingerprints area is managed within a specified level by our standard equipment.
- ABD-R520W/ -RE520W are used as a material disc. Please refer to ABD-R520W/ -RE520W Product Introduction for basic parameters.

| Model Name              | Fingerprints | Effective Chapter No. |
|-------------------------|--------------|-----------------------|
| ABD-R520FP, ABD-RE520FP | Middle       | 13                    |
|                         | Large        | 15                    |

note) Please be careful not to erase the content from, nor overwrite ABD-RE520FP.

Imaged figure of Fingerprints (Entrance surface for optical beam)

Values in this sheet are measured by the equipments ALMEDIO-owned. Appearance and specifications are subject to change without notice.