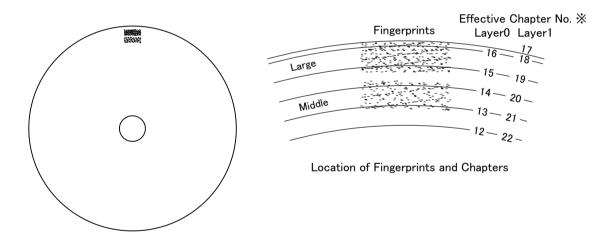

## 2. Specifications

- It is simulated Fingerprints adhered on the entrance surface for optical beam of a disc as Fingerprints Middle and Fingerprints Large.
- · The error rate of Fingerprints area is managed within a specified level by our standard equipment.
- ABD-R540W/ -RE540W are used as a material disc. Please refer to ABD-R540W/ -RE540W Product Introduction for basic parameters.

| Model Name              | Fingerprints | Effective Chapter No. ※1 |    |        |    |
|-------------------------|--------------|--------------------------|----|--------|----|
| ABD-R540FP, ABD-RE540FP | Middle       | Layer0                   | 13 | Layer1 | 20 |
|                         | Large        | Layer0                   | 15 | Layer1 | 18 |

\* The location of Fingerprints is based on each chapter of Layer 0. Layer 1 side is just for reference. note) Please be careful not to erase the content from nor overwrite ABD-RE540FP.

Imaged figure of Fingerprints (Entrance surface for optical beam)