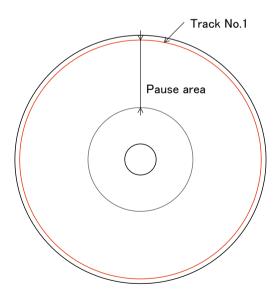

#### 3. Content

| Track<br>No.                                  | Index<br>No. | Time |     | Contents   | Radial positions |
|-----------------------------------------------|--------------|------|-----|------------|------------------|
|                                               |              | min  | sec | Contents   | * mm             |
| 1                                             | 00           | 60   | 00  |            | 24.9             |
|                                               | 01           | 00   | 04  | 1kHz −10dB | 57.6             |
| TOTAL TIME (Including pause time) 60min 04sec |              |      |     |            | (57.6)           |

<sup>\*</sup> Radial positions are for reference as a guide.

Imaged figure of disc

Values in this specification sheet are measured by the equipments ALMEDIO-owned.