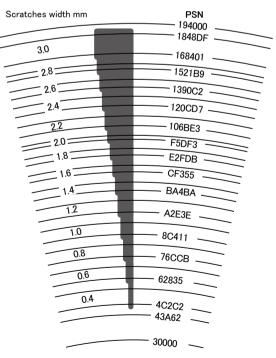

| PSN hex       | LSN hex       | Scratches width<br>mm |
|---------------|---------------|-----------------------|
| 30000∼ 43A62  | 0~ 13A62      | None                  |
| 4C2C2~ 59659  | 1C2C2~ 29659  | 0.4                   |
| 62835∼ 6D22B  | 32835~ 3D22B  | 0.6                   |
| 76CCB~ 820AD  | 46CCB~ 520AD  | 0.8                   |
| 8C411~ 98214  | 5C411~ 68214  | 1.0                   |
| A2E3E∼ AF630  | 72E3E~ 7F630  | 1.2                   |
| BA4BA~ C3729  | 8A4BA~ 93729  | 1.4                   |
| CF355~ D6CF5  | 9F355~ A6CF5  | 1.6                   |
| E2FDB~ EADCO  | B2FDB~ BADCO  | 1.8                   |
| F5DF3~ FACBA  | C5DF3~ CACBA  | 2.0                   |
| 106BE3~113644 | D6BE3~ E3644  | 2.2                   |
| 120CD7~12CE71 | FOCD7~ FCE71  | 2.4                   |
| 1390C2~143CA8 | 1090C2~113CA8 | 2.6                   |
| 1521B9~1598B7 | 1221B9~1298B7 | 2.8                   |
| 168401~1848DF | 138401~1548DF | 3.0                   |
| 194000~25FFFF | 164000~22FFFF | None                  |

PSN = Physical Sector Number

LSN = Logical Sector Number

note) PSN, LSN addresses are design numerical values by calculating, actual value may differ.

Imaged figure of Scratches (Read-out surface)

Location of Scratches and PSN Addresses