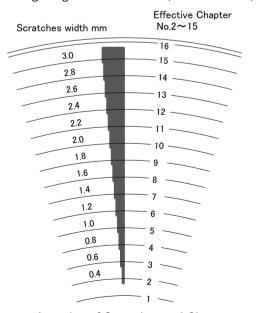

Effective Chapter

| Chapter No. | Scratches width mm |
|-------------|--------------------|
| 1           | None               |
| 2           | 0.4                |
| 3           | 0.6                |
| 4           | 0.8                |
| 5           | 1.0                |
| 6           | 1.2                |
| 7           | 1.4                |
| 8           | 1.6                |
| 9           | 1.8                |
| 10          | 2.0                |
| 11          | 2.2                |
| 12          | 2.4                |
| 13          | 2.6                |
| 14          | 2.8                |
| 15          | 3.0                |
| 16          | None               |

## 2. Specifications

- · Missing pieces of information by cuts and dents on the disc surface are simulated by processing scratches.
- Scratches are processed as staircase type from 0.4mm to 3.0mm width. It is available to check with respect to each 0.2mm step.
- TDV-PR520CW, TDV-PW520CW are used as a material disc. Please refer to TDV-PR520CW, TDV-PW520CW Product Introduction for basic parameters.