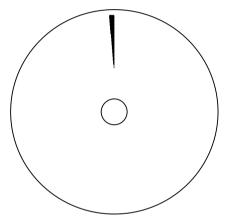

note) Please be careful not to erase the content from, nor overwrite TDV-PW521CW

Imaged figure of Scratches (Read-out area)

Location of Scratches and Chapters

Values in this sheet are measured by the equipments ALMEDIO-owned. Appearance and specifications are subject to change without notice.

## 1. Purpose of use, Features

TDV-PR521CW/ -PW521CW are Scratches Test Discs designed for confirmation of various kind of operation, evaluation, measurement and adjustment of DVD Players, Recorders and Drives. It is simulated scratches adhered on the surface of a disc.

## 2. Specifications

- · Missing pieces of information by cuts and dents on the disc surface are simulated by processing scratches.
- Scratches are processed as staircase type from 0.4mm to 3.0mm width. It is available to check with respect to each 0.2mm step.
- TDV-PR520CW, TDV-PW520CW are used as a material disc. Please refer to TDV-PR520CW, TDV-PW520CW Product Introduction for basic parameters.