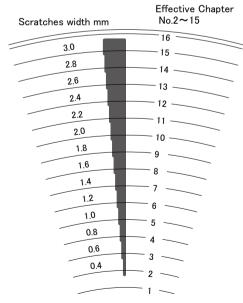

## Effective Chapter

| Chapter No. | Scratches width mm |
|-------------|--------------------|
| 1           | None               |
| 2           | 0.4                |
| 3           | 0.6                |
| 4           | 0.8                |
| 5           | 1.0                |
| 6           | 1.2                |
| 7           | 1.4                |
| 8           | 1.6                |
| 9           | 1.8                |
| 10          | 2.0                |
| 11          | 2.2                |
| 12          | 2.4                |
| 13          | 2.6                |
| 14          | 2.8                |
| 15          | 3.0                |
| 16          | None               |

note) Please be careful not to erase the content from, nor overwrite TDV-MW521CW

Imaged figure of Scratches (Read-out side)

Location of Scratches and Chapters

Values in this sheet are measured by the equipments ALMEDIO-owned. Appearance and specifications are subject to change without notice.